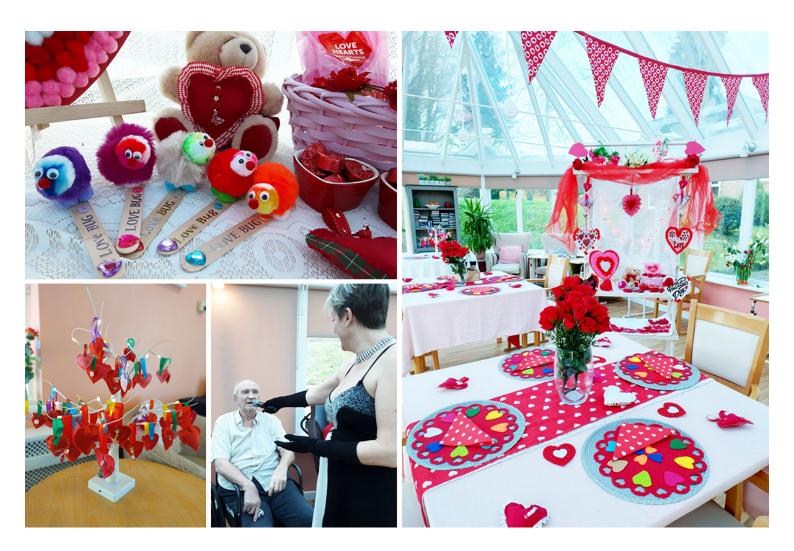

## Valentines Day music and treats at Loose Valley Care Home

We celebrated in style this year for Valentine's Day here at Loose Valley Care Home.

We'd made lots of **handmade love hearts and love bugs gifts** for all our residents and transformed our conservatory with hearts galore, beautifully laid tables, and our **trolley all dressed up for the occasion**.

Everyone celebrated with a lovely lunch, surrounded by red roses, fizz and lots of love.

In the afternoon we welcomed **singer Jasmine** in to perform show songs for us and afterwards we had an afternoon tea with beautiful heart-shaped biscuits and cakes, whilst we chatted about how we met our partners.