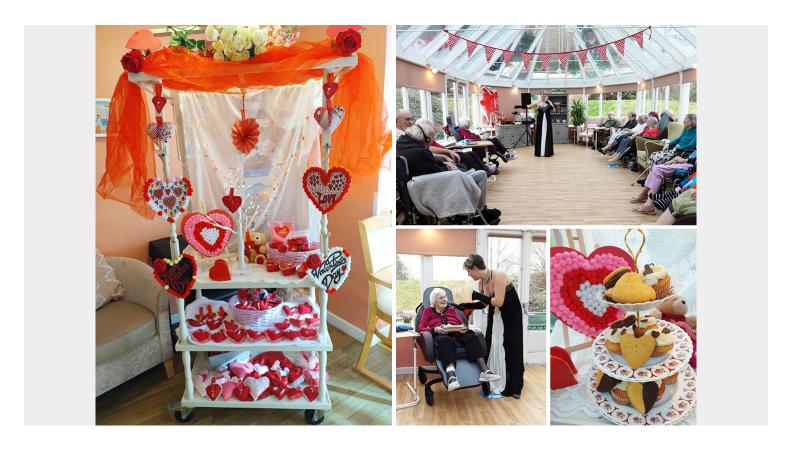

## Valentines Day music and treats at Loose Valley Care Home

We celebrated in style this year for Valentine's Day here at Loose Valley Care Home.

We'd made lots of **handmade love hearts and love bugs gifts** for all our residents and transformed our conservatory with hearts galore, beautifully laid tables, and our **trolley all dressed up for the occasion**.

Everyone celebrated with a lovely lunch, surrounded by red roses, fizz and lots of love.

In the afternoon we welcomed **singer Jasmine** in to perform show songs for us and afterwards we had an afternoon tea with beautiful heart-shaped biscuits and cakes, whilst we chatted about how we met our partners.