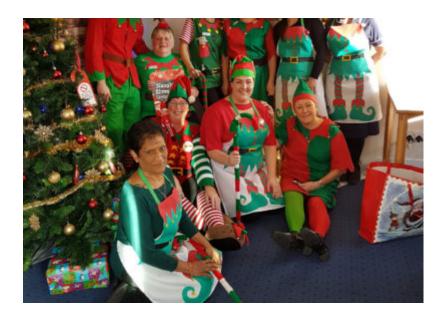

We encouraged staff to dress up in colourful elf costumes and collect donations for the charity – all for a good cause and Christmassy fun too! Thankfully (and hilariously!) everyone dressed up and we raised £22 – every little helps.

You'll see from the photos that it wasn't just the staff who got involved... our chicken and guinea pig dressed up too! It was great fun for all, especially the residents who also participated.