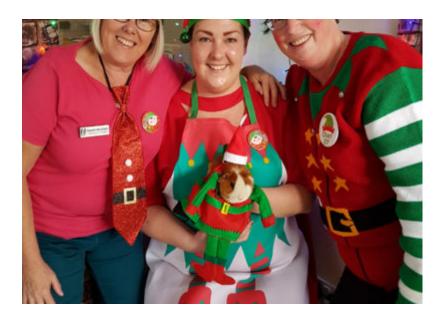

We encouraged staff to dress up in colourful elf costumes and collect donations for the charity – all for a good cause and Christmassy fun too! Thankfully (and hilariously!) everyone dressed up and we raised £22 – every little helps.

You'll see from the photos that it wasn't just the staff who got involved... our chicken and guinea pig dressed up too! It was great fun for all, especially the residents who also participated.