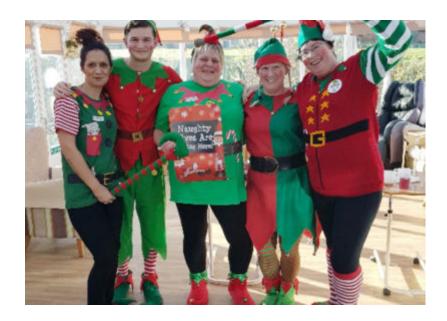

We encouraged staff to dress up in colourful elf costumes and collect donations for the charity – all for a good cause and Christmassy fun too! Thankfully (and hilariously!) everyone dressed up and we raised £22 – every little helps.

You'll see from the photos that it wasn't just the staff who got involved... our chicken and guinea pig dressed up too! It was great fun for all, especially the residents who also participated.