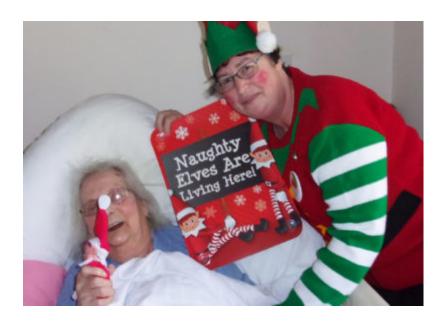

We encouraged staff to dress up in colourful elf costumes and collect donations for the charity – all for a good cause and Christmassy fun too! Thankfully (and hilariously!) everyone dressed up and we raised £22 – every little helps.

You'll see from the photos that it wasn't just the staff who got involved... our chicken and guinea pig dressed up too! It was great fun for all, especially the residents who also participated.