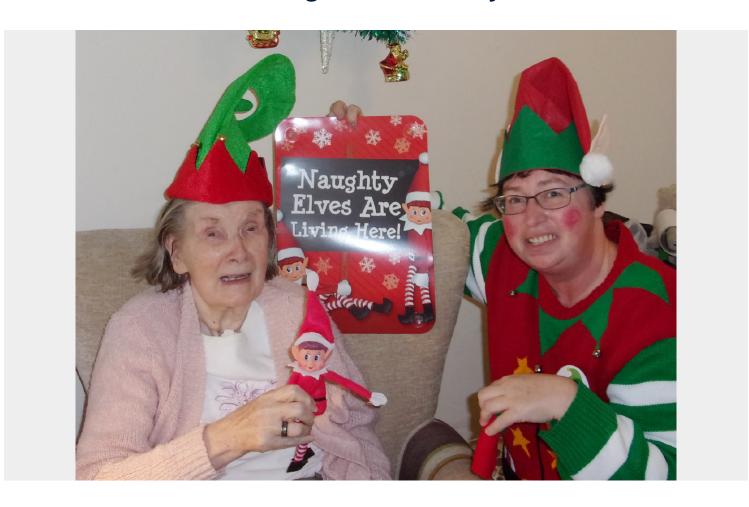

We encouraged staff to dress up in colourful elf costumes and collect donations for the charity – all for a good cause and Christmassy fun too! Thankfully (and hilariously!) everyone dressed up and we raised £22 – every little helps.

You'll see from the photos that it wasn't just the staff who got involved... our chicken and guinea pig dressed up too! It was great fun for all, especially the residents who also participated.