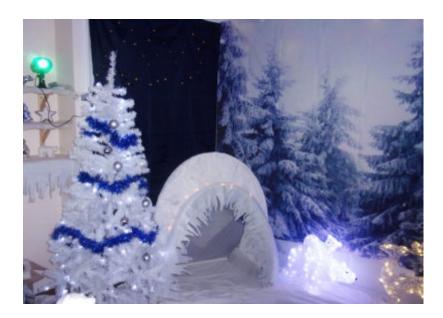

### Singing in a Winter Wonderland at Loose Valley Care Home

We've created a 'Winter Wonderland' here at Loose Valley Care Home, with a Christmas snowy scene back drop of trees – it looks so effective!

We have a sparkling white Christmas tree, reindeer and a polar bear (both with lights!) and Hayley made our brilliant igloo with the help of some of our residents.

We sang traditional carols around the Christmas corner, and our residents wore Christmas hats, scarves and snuggly blankets. We also had a snowball fight with fake snowballs made of cotton wool; everyone had a brilliant time aiming for one another!