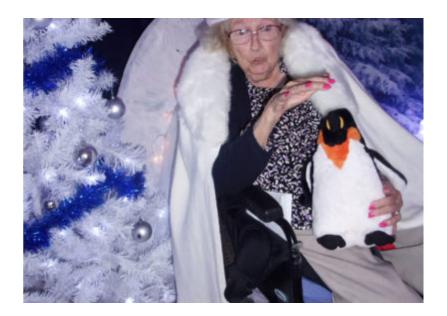

We have a sparkling white Christmas tree, reindeer and a polar bear (both with lights!) and Hayley made our brilliant igloo with the help of some of our residents.

We sang traditional carols around the Christmas corner, and our residents wore Christmas hats, scarves and snuggly blankets. We also had a snowball fight with fake snowballs made of cotton wool; everyone had a brilliant time aiming for one another!

It was so wonderful feeling all festive and hearing so much joyous laughter.