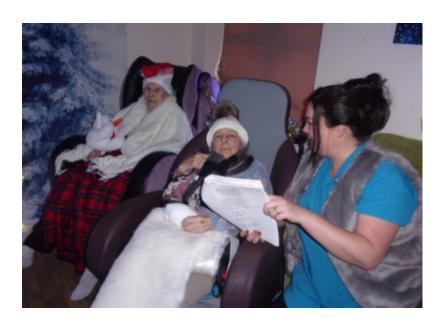

We have a sparkling white Christmas tree, reindeer and a polar bear (both with lights!) and Hayley made our brilliant igloo with the help of some of our residents.

We sang traditional carols around the Christmas corner, and our residents wore Christmas hats, scarves and snuggly blankets. We also had a snowball fight with fake snowballs made of cotton wool; everyone had a brilliant time aiming for one another!

It was so wonderful feeling all festive and hearing so much joyous laughter.