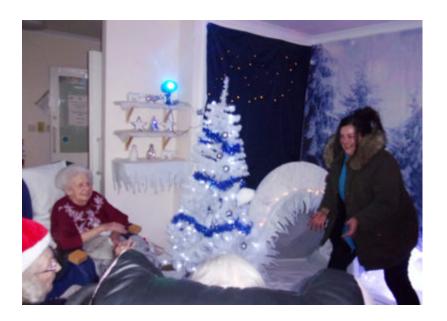

### Singing in a Winter Wonderland at Loose Valley Care Home

We've created a 'Winter Wonderland' here at Loose Valley Care Home, with a Christmas snowy scene back drop of trees – it looks so effective!

We have a sparkling white Christmas tree, reindeer and a polar bear (both with lights!) and Hayley made our brilliant igloo with the help of some of our residents.

We sang traditional carols around the Christmas corner, and our residents wore Christmas hats, scarves and snuggly blankets. We also had a snowball fight with fake snowballs made of cotton wool; everyone had a brilliant time aiming for one another!