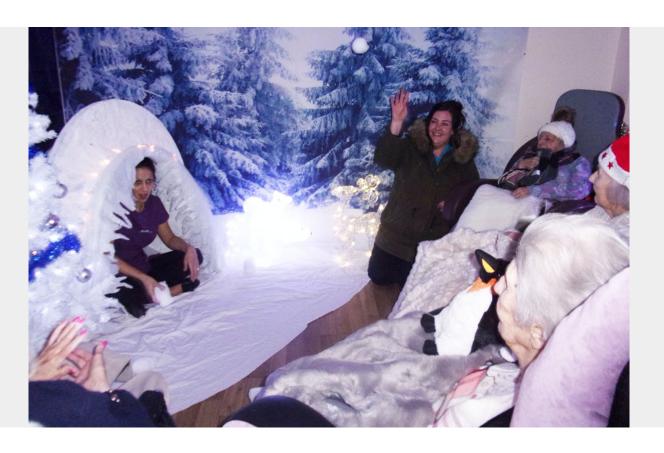

### Singing in a Winter Wonderland at Loose Valley Care Home

We've created a 'Winter Wonderland' here at Loose Valley Care Home, with a Christmas snowy scene back drop of trees – it looks so effective!

We have a sparkling white Christmas tree, reindeer and a polar bear (both with lights!) and Hayley made our brilliant igloo with the help of some of our residents.

We sang traditional carols around the Christmas corner, and our residents wore Christmas hats, scarves and snuggly blankets. We also had a snowball fight with fake snowballs made of cotton wool; everyone had a brilliant time aiming for one another!

It was so wonderful feeling all festive and hearing so much joyous laughter.