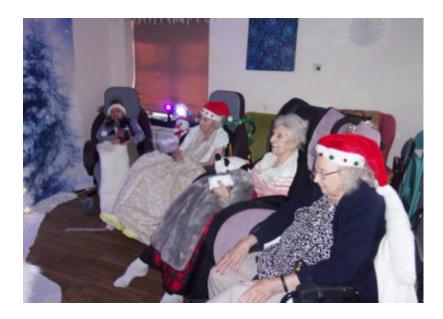

We have a sparkling white Christmas tree, reindeer and a polar bear (both with lights!) and Hayley made our brilliant igloo with the help of some of our residents.

We sang traditional carols around the Christmas corner, and our residents wore Christmas hats, scarves and snuggly blankets. We also had a snowball fight with fake snowballs made of cotton wool; everyone had a brilliant time aiming for one another!

It was so wonderful feeling all festive and hearing so much joyous laughter.