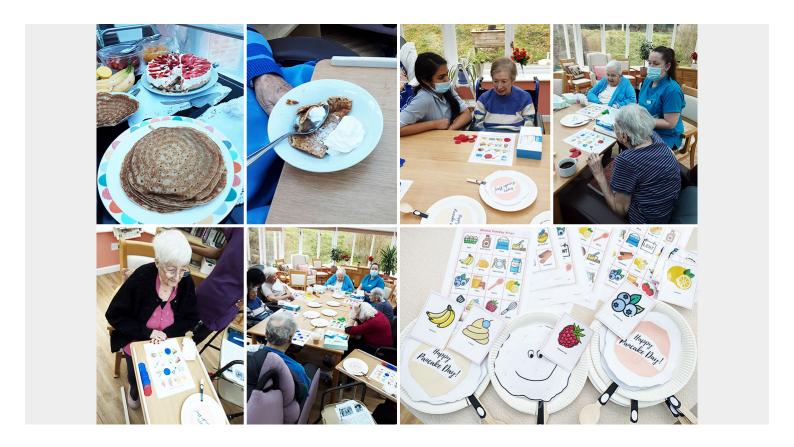

## Here at Loose Valley Care Home, we got really involved celebrating Shrove Tuesday this week!

After all our lovely residents ate their lunch, everyone had a **wide choice of how to have their pancakes**; we had traditional lemon juice and sugar, along with fresh fruit, cream and chocolate spread to choose from.

Afterwards **everyone put their best flipping arm forward** and we all had a go at flipping some handmade pans and pancakes – with lots of laughs along the way!

We then tried our luck at some **themed bingo**. It was a very close match as we have some serious bingo-ers here!