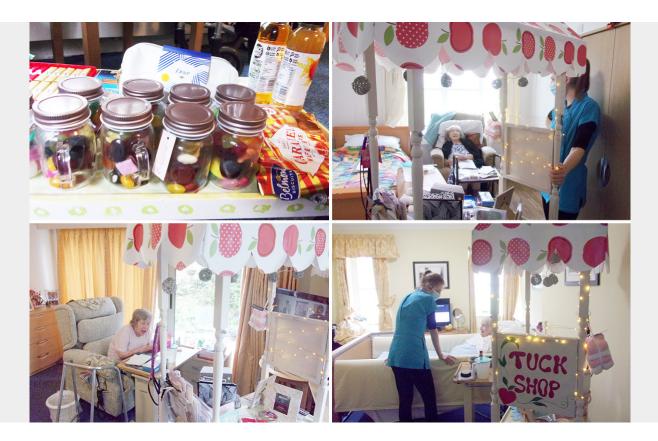

## New tuck shop trolley at Loose Valley Care Home

Our residents at Loose Valley Care Home were transported back in time to their youth, when our Recreation and Well-Being Team took around a portable tuck shop to each of them.

There was a plethora of goodies for residents to buy and enjoy, including **juice**, **sweetie jars**, **chocolate bars**, **nail varnishes**, **lipsticks**, **stationery**, **cards** and much more.

Everyone enjoyed buying items themselves to enjoy over the weekend, including **mini bottles of wine**.

Our lovely little decorated trolley gave our residents the feel of popping into their local shops to either browse or purchase something – and this brought them great delight.

*We're delighted it was such a great success!*