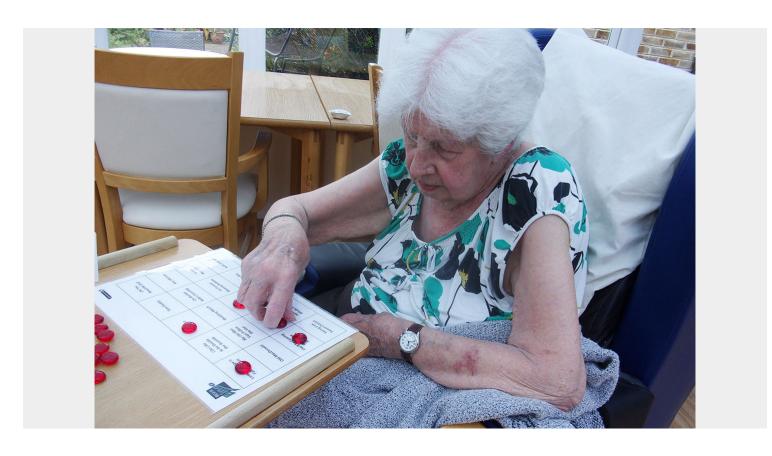

## **Musical Bingo at Loose Valley Care Home**

Last week we enjoyed a game of Musical Bingo with our residents here at Loose Valley Care Home.

We played 40 different song tracks, each about 20 seconds long, including old sing-along songs, hymns and Christmas tunes too.

Players used red glass beads on the printed Bingo sheets to mark off their songs. This was instead of using a pen, so we can reuse the laminated sheets with all the tracks on again in future.

Everyone really enjoyed this fun version of the game, as we all love music!