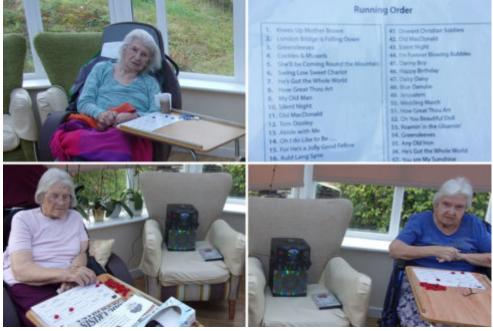

## **Musical Bingo at Loose Valley Care Home**

Last week we enjoyed a game of Musical Bingo with our residents here at Loose Valley Care Home.

We played 40 different song tracks, each about 20 seconds long, including old sing-along songs, hymns and Christmas tunes too.

Players used red glass beads on the printed Bingo sheets to mark off their songs. This was instead of using a pen, so we can reuse the laminated sheets with all the tracks on again in future.

Everyone really enjoyed this fun version of the game, as we all love music!