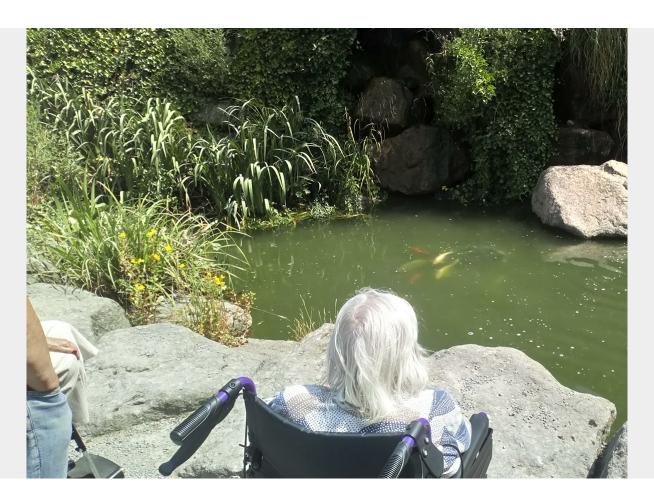

We enjoyed a leisurely stroll around the stunning lakes, soaking in the scenery and sunshine. We were particularly mesmerised by the relaxing sound of a waterfall flowing into a pond full of koi carp.