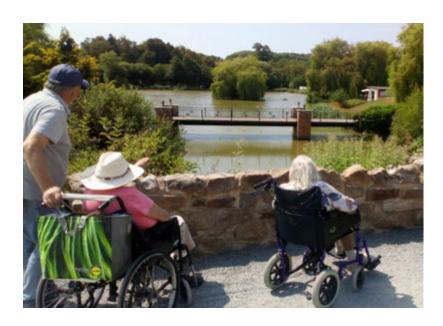

We enjoyed a leisurely stroll around the stunning lakes, soaking in the scenery and sunshine. We were particularly mesmerised by the relaxing sound of a waterfall flowing into a pond full of koi carp.