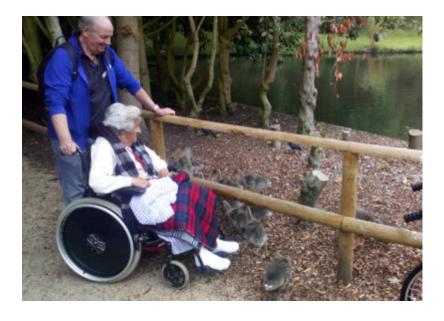

We were very lucky to enjoy a special tour of the castle, arranged by the staff, and we learnt a lot about its history.

We took a leisurely stroll around the grounds, soaking in the amazing views of the gardens and feeding the adorable baby geese and swans.