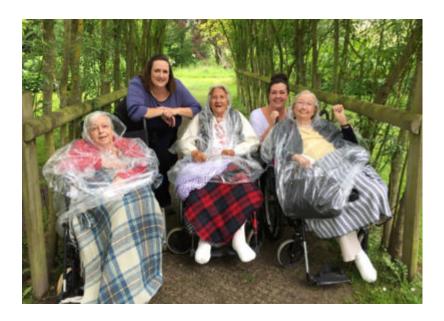

## **Loose Valley Care Home residents visit Leeds Castle**

Last week, we took a group of residents from Loose Valley Care Home to visit Leeds Castle. Most of us hadn't been to the castle for many years and we were overwhelmed by the sheer size and beauty of its grounds.