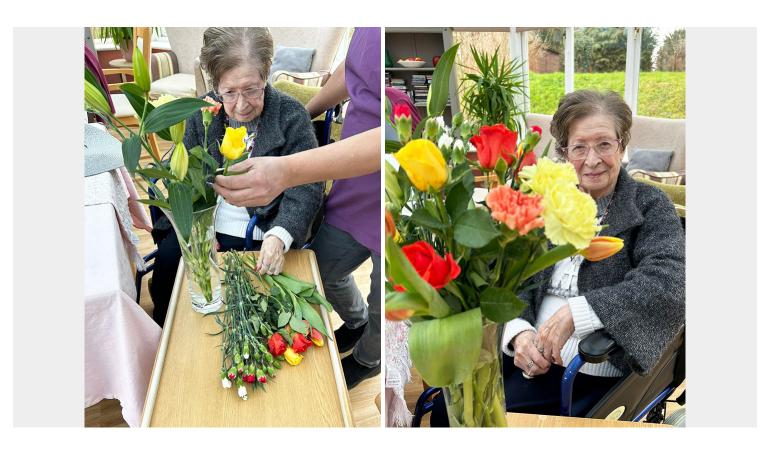

## Loose Valley Care Home residents make floral displays

Last week at Loose Valley Care Home, our ladies and gents enjoyed getting creative, arranging their own vases of flowers.

We had a beautiful mixture of **lilies**, **tulips**, **roses** and **carnations** – in reds, oranges, yellows and whites. One of our gents helped trim the bottoms of the stems for our ladies to then arrange them nicely.

We always enjoy getting together and creating something as a group; some of our residents chose to display their arrangements in their rooms, while others decided to place theirs in our conservatory for everyone to enjoy. They certainly did a lovely job of brightening up the place with this very English weather we've been having at the moment!