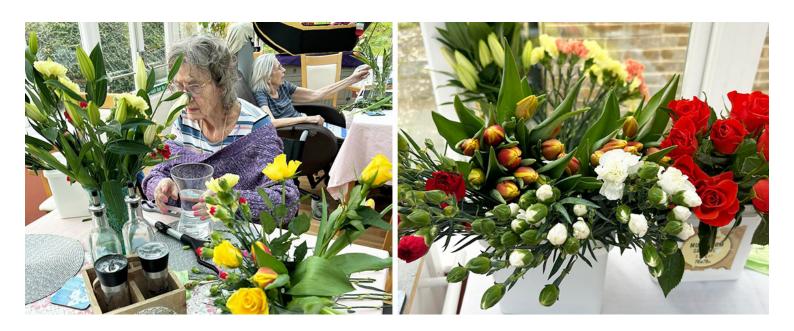

## Loose Valley Care Home residents make floral displays

Last week at Loose Valley Care Home, our ladies and gents enjoyed getting creative, arranging their own vases of flowers.

We had a beautiful mixture of **lilies**, **tulips**, **roses** and **carnations** – in reds, oranges, yellows and whites. One of our gents helped trim the bottoms of the stems for our ladies to then arrange them nicely.

We always enjoy getting together and creating something as a group; some of our residents chose to display their arrangements in their rooms, while others decided to place theirs in our conservatory for everyone to enjoy. They certainly did a lovely job of brightening up the place with this very English weather we've been having at the moment!