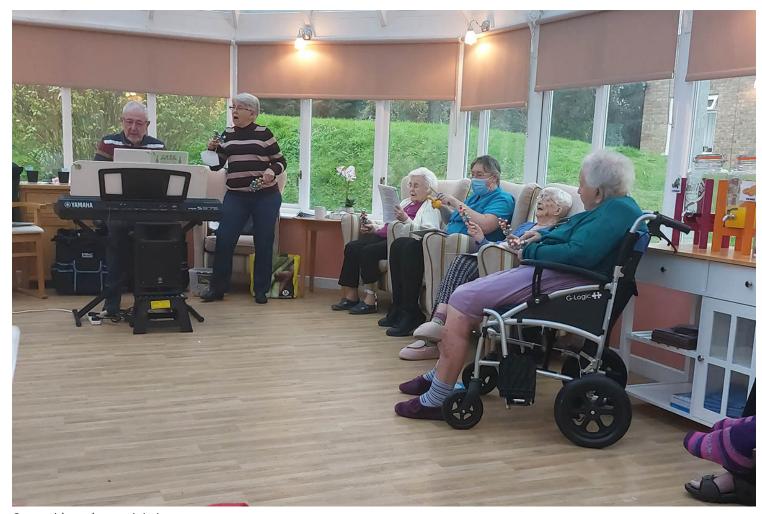

They bring with them printed **song sheets**, which are different each visit; we sing one verse through twice and it works so well. Everyone sings along with added bells to make some instrumental sounds! We always look forward to their visits and we get quite the crowd for them both.