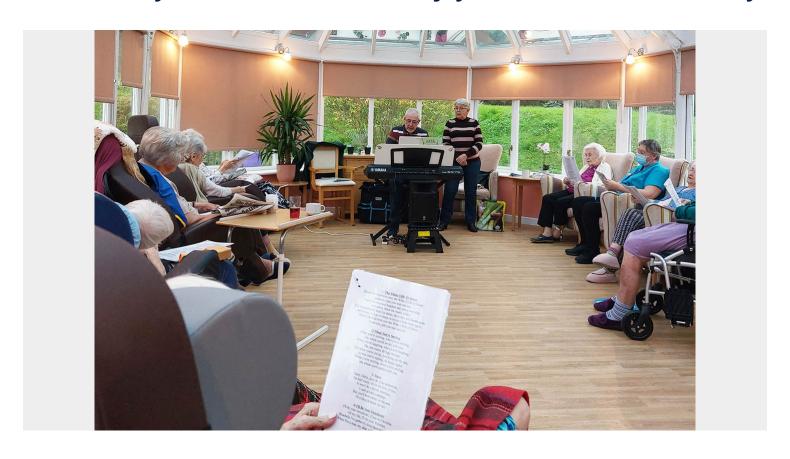

## Loose Valley Care Home residents enjoy music with Phil and Cathy

We were thrilled to welcome husband and wife performers Phil and Cathy to Loose Valley Care Home recently.

**Phil plays the keyboard and Cathy sings** and gets everyone involved in their music. The couple are from our local church and come in every few weeks to the enjoyment of our residents; they are very popular here and everyone loves them.

They bring with them printed **song sheets**, which are different each visit; we sing one verse through twice and it works so well. Everyone sings along with added bells to make some instrumental sounds! We always look forward to their visits and we get quite the crowd for them both.