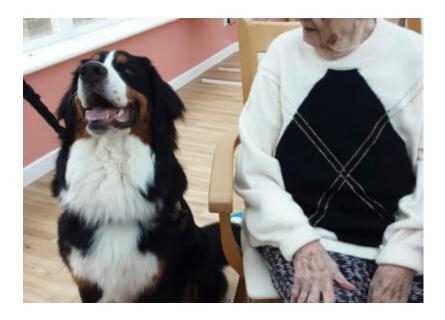

A few of our residents braved the slobber to give him a **cheeky treat** which he very much enjoyed. He made his way around to see everyone and made quite the impression as he was such a gentle giant and **a joy to be around**.

Our residents really benefit from animal visits, be they small or large! They always bring out the smiles from everyone and spread the joy around our Home.