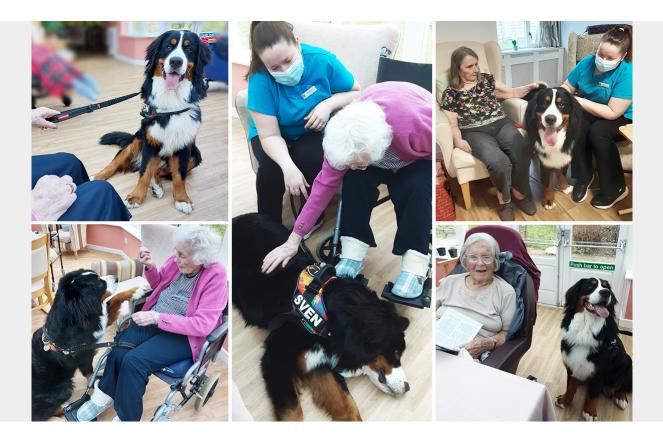

## This week at Loose Valley Care Home, we had a visit from an amazing Bernese mountain dog named Sven.

Can you believe, he hasn't even had his 1st birthday yet and is a whooping 39kg!

Everyone was so excited to see such a big, handsome dog; he was extremely **soft and fluffy**, so perfect to cuddle.

A few of our residents braved the slobber to give him a **cheeky treat** which he very much enjoyed. He made his way around to see everyone and made quite the impression as he was such a gentle giant and **a joy to be around**.