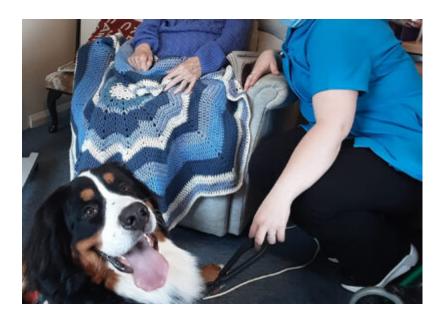

A few of our residents braved the slobber to give him a **cheeky treat** which he very much enjoyed. He made his way around to see everyone and made quite the impression as he was such a gentle giant and **a joy to be around**.

Our residents really benefit from animal visits, be they small or large! They always bring out the smiles from everyone and spread the joy around our Home.