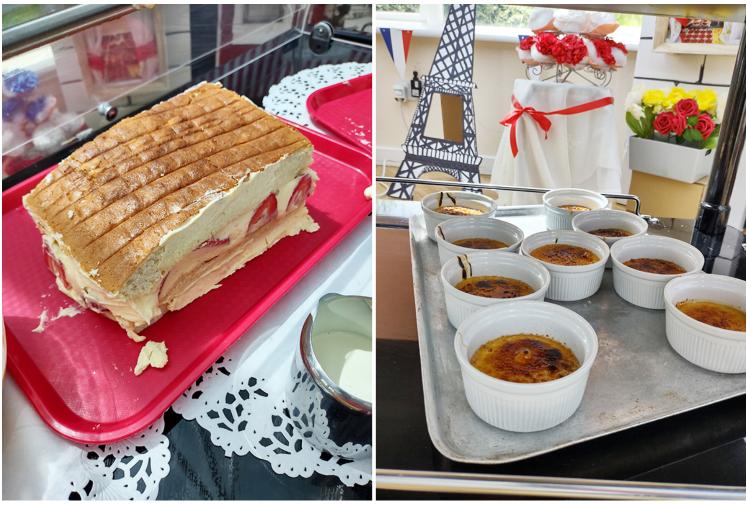

Everyone then ventured into our **French Patisserie** for some wonderful French desserts; **Mille Feuille, Frasier** and **a classic crème brulee** – *triple yum*!

After the events of our day we will be fluent in French in no time! Fantastique!

## Loose Valley Care Home

Our amazing French desserts!