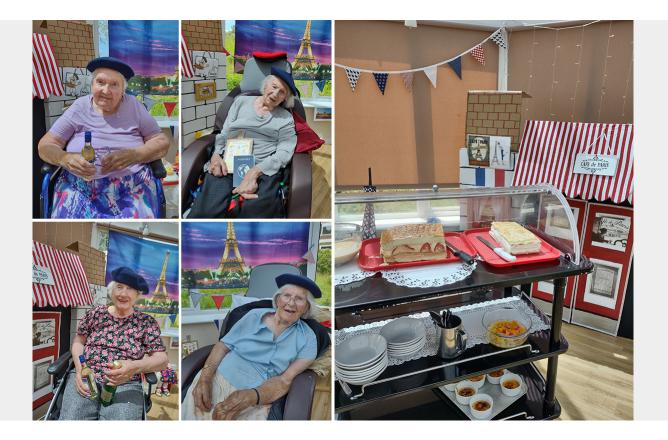

## Loose Valley Care Home residents enjoy a virtual stay in Paris

Our residents at Loose Valley Care Home were treated to a luxurious stay in Paris on Tuesday 8 June, as part of our Around the World with Nellsar Cruises armchair travel experience.

They arrived at a wonderful patisserie alongside the **Eiffel Tower** no less and we enjoyed taking photographs of the views!

We hosted a **French quiz** and **fascinating facts** session in our garden under the watchful eye of the sun which was good fun.

Everyone then ventured into our **French Patisserie** for some wonderful French desserts; **Mille Feuille, Frasier** and **a classic crème brulee** – *triple yum*!

After the events of our day we will be fluent in French in no time! Fantastique!