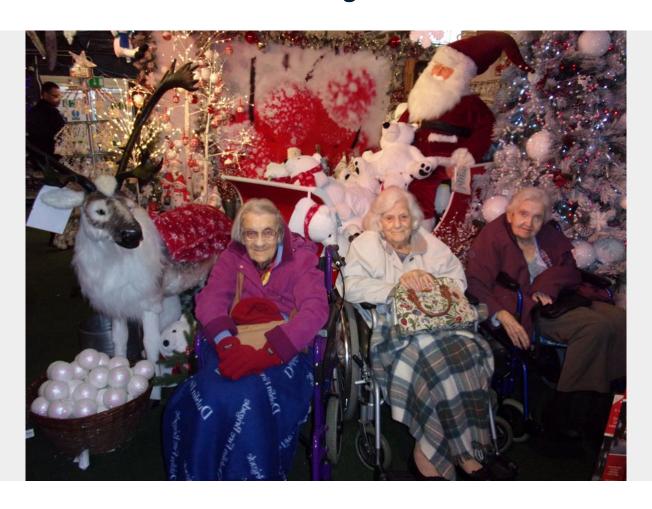

Continuing the theme, we also visited the 'Winter Wonderland' at our local Notcutts Garden Centre to see all the magical decorations. We saw singing reindeer who really amused us! The Christmas lights were amazing and we had our photo with Santa and his sleigh, complete with a reindeer. Magical!