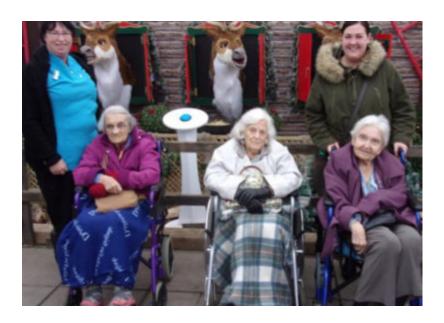

Continuing the theme, we also visited the 'Winter Wonderland' at our local Notcutts Garden Centre to see all the magical decorations. We saw singing reindeer who really amused us! The Christmas lights were amazing and we had our photo with Santa and his sleigh, complete with a reindeer. Magical!