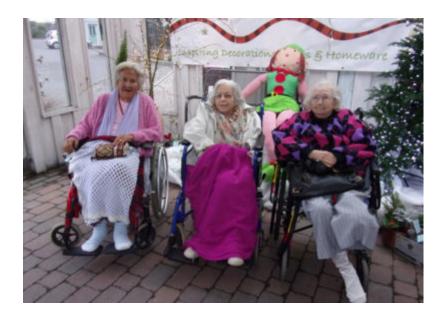

We took an afternoon trip to Milbrook Garden Centre and really loved all the sparkling Christmas displays and wonderful gifts. Of course we ended up in the coffee shop and enjoyed warming hot chocolate and cake.

Continuing the theme, we also visited the 'Winter Wonderland' at our local Notcutts Garden Centre to see all the magical decorations. We saw singing reindeer who really amused us! The Christmas lights were amazing and we had our photo with Santa and his sleigh, complete with a reindeer. Magical!