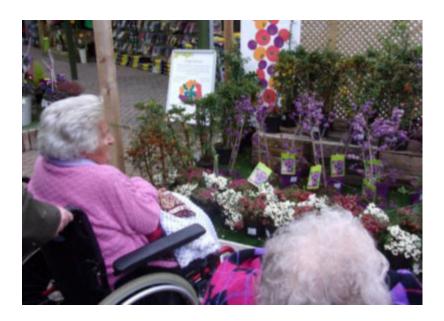

We took an afternoon trip to Milbrook Garden Centre and really loved all the sparkling Christmas displays and wonderful gifts. Of course we ended up in the coffee shop and enjoyed warming hot chocolate and cake.