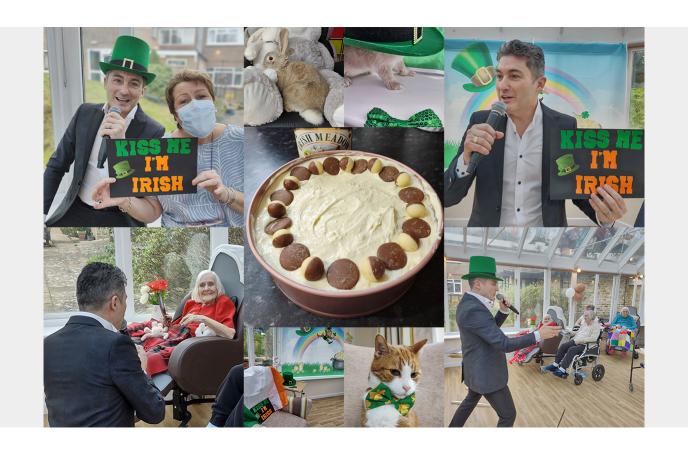

## St. Patrick's Day celebrations

Our residents here at Loose Valley Care Home were delighted to be joined by Kevin Walsh once again – he is one of our favourite entertainers.

He sings, dances and entertains us so well in his interactive sessions where we all join in with a singalong – being his backing singers!

With a backdrop of Irish decorations, we partied with Kevin for the afternoon on Monday 14 March as an early **St. Patrick's Da**y celebration.

We had some delicious homemade cheesecake infused with Baileys Irish Cream Liquer – it was so yummy our residents want me to make another one!