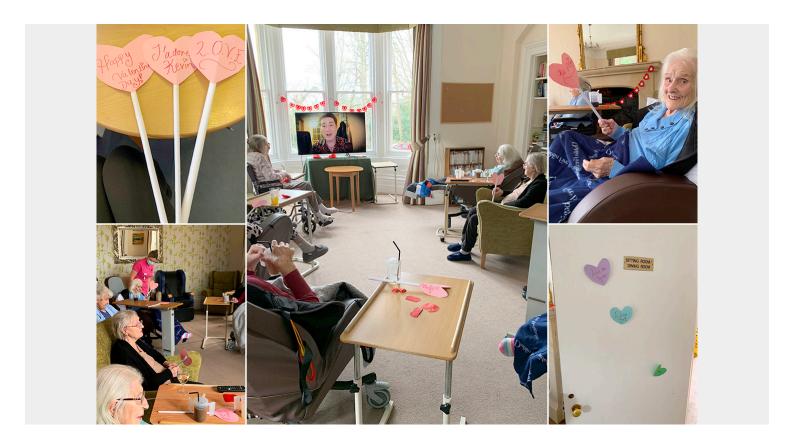

## **Kevin brings love and romance to Loose Valley Care Home**

Our residents at Loose Valley Care Home were not disappointed with their Valentine's date this weekend – our dreamy singer Kevin Walsh, who brought some 'Love and Romance' into our lives with a pre-recorded musical performance.

To celebrate the special day, we invited all of our residents to the event with a **love heart invitation**. Upon arrival, they also received **love heart magic wands** to spread the love throughout the whole of **Loose Valley**.

All our residents loved watching **Kevin's romance-themed music set** on television together. They thoroughly enjoyed singing and dancing along with the music and being serenaded by their one true love ... Kevin!! (*They were much less impressed when our Recreational Activity Champion Ella suggested that she could be their Valentine... Kevin was a sure favourite!).* 