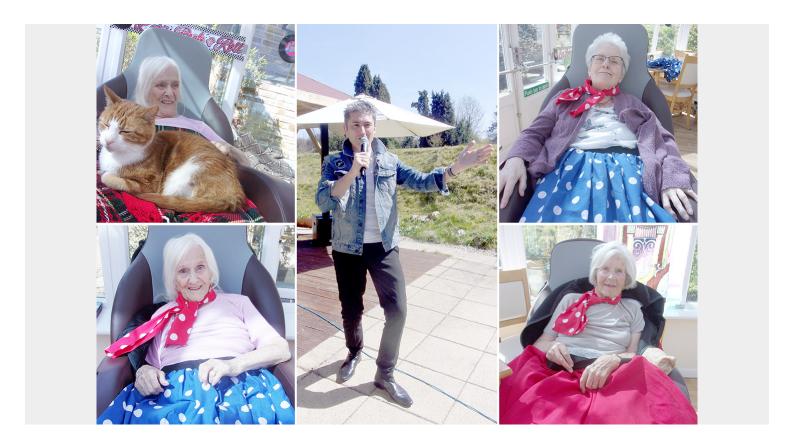

## Juke box classics with Kevin Walsh at Loose Valley Care Home

Last week, we were thrilled to be able to host a 1950s shindig at Loose Valley Care Home, with one of our favourite singers, Kevin Walsh.

Our residents welcomed Kevin back with open arms and were so delighted to see him perform again from our garden.

The event was inspired by the 1950s, with some favourite juke box tunes that all of our residents could sing along to.

So much fun was had by both our residents and staff, who **boogied on down with each other**, whilst Kevin entertained in the glorious sunshine!

Welcome back Kevin! Here's hoping you can come and brighten our day again soon!

## **Loose Valley Care Home**

Getting in the 1950s vibe!