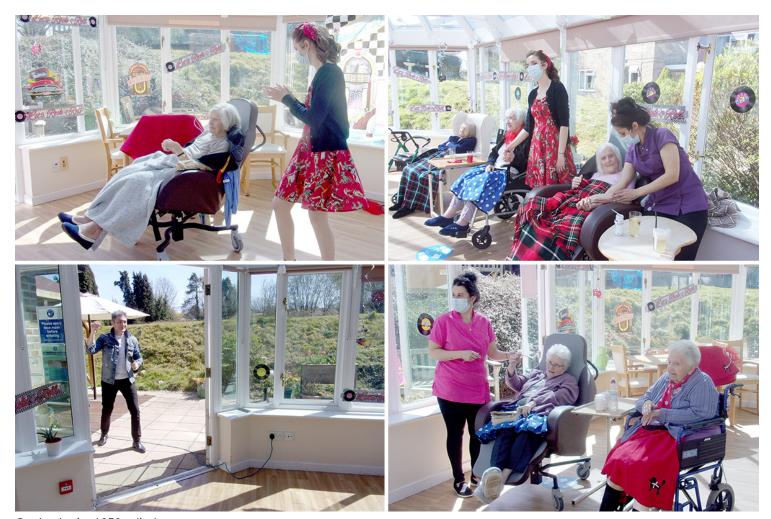

## Juke box classics with Kevin Walsh at Loose Valley Care Home

Last week, we were thrilled to be able to host a 1950s shindig at Loose Valley Care Home, with one of our favourite singers, Kevin Walsh.

Our residents welcomed Kevin back with open arms and were so delighted to see him perform again from our garden.

The event was inspired by the 1950s, with some favourite juke box tunes that all of our residents could sing along to.

So much fun was had by both our residents and staff, who **boogied on down with each other**, whilst Kevin entertained in the glorious sunshine!

Welcome back Kevin! Here's hoping you can come and brighten our day again soon!