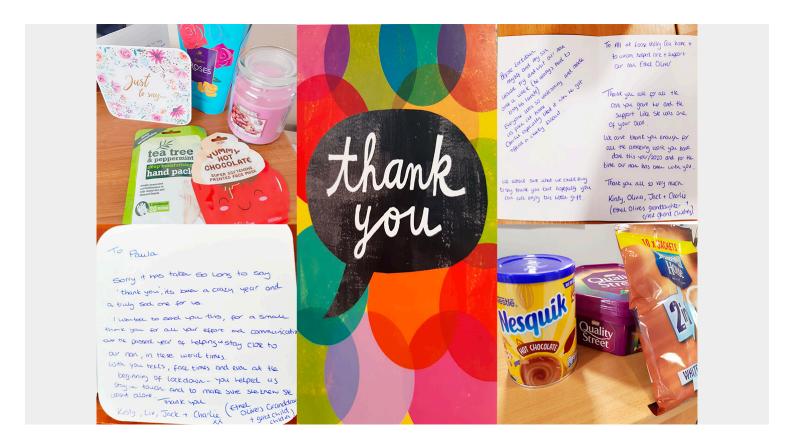

## **Heartfelt thanks for Loose Valley Care Home**

We recently received a heartfelt thank card for our Carers and staff who looked after Kirsty's Nan here at Loose Valley Care Home. She sadly passed away before Christmas – she was such a character and was loved by everyone who met her.

We have kept in touch throughout the pandemic with messages, pictures and WhatsApp calls and safe face to face visits. Kirsty and her youngest son Charlie used to love visiting their Nan (and great-Nan!) – Charlie used to have his packed lunch and sit with her.

Our Carers received lots of other gifts including instant coffee, hot chocolate, Quality Street chocolates, a moisturising hand pack, a chocolate face mask, a scented candle and Cadburys Roses chocolates.

Thank you so much for your kind gifts – it made our day!