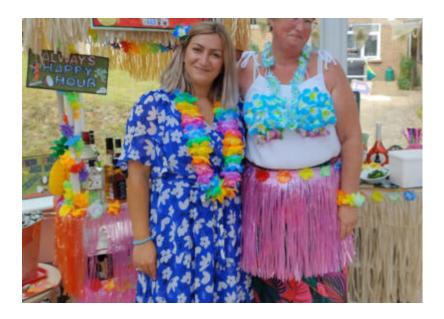

The sun was shining and our Tiki bar was decorated with grass skirts, pineapples and flamingos, with plenty of drinks on offer from mocktails to cocktails, ice buckets with beer and wine, non-alcoholic orange and pineapple juices, plus Pimm's and lemonade.

Our lovely garden, gazebo and conservatory were colourfully decorated to fully immerse our residents, family and friends into an exotic holiday theme. We gave lei flowers to everyone as they entered the party, amidst a backdrop of palm trees, coconuts, inflatable banana and more flamingos!