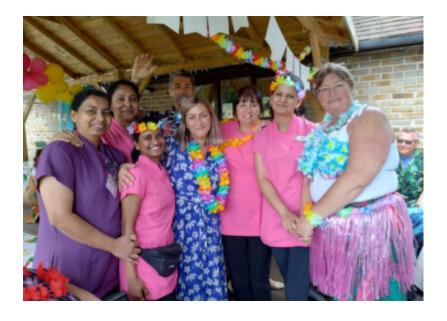

Our lovely garden, gazebo and conservatory were colourfully decorated to fully immerse our residents, family and friends into an exotic holiday theme. We gave lei flowers to everyone as they entered the party, amidst a backdrop of palm trees, coconuts, inflatable banana and more flamingos!

We are delighted that our residents' family members had such great day with their loved ones, making fond memories to treasure. We really appreciated their generous thanks to our Loose Valley staff team for making a day to remember.