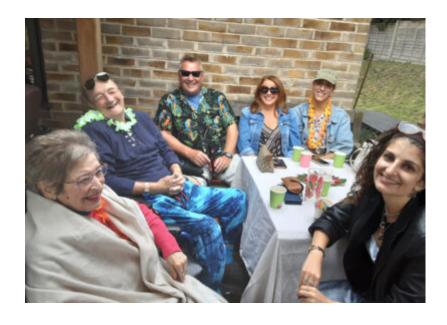

Our lovely garden, gazebo and conservatory were colourfully decorated to fully immerse our residents, family and friends into an exotic holiday theme. We gave lei flowers to everyone as they entered the party, amidst a backdrop of palm trees, coconuts, inflatable banana and more flamingos!

We are delighted that our residents' family members had such great day with their loved ones, making fond memories to treasure. We really appreciated their generous thanks to our Loose Valley staff team for making a day to remember.