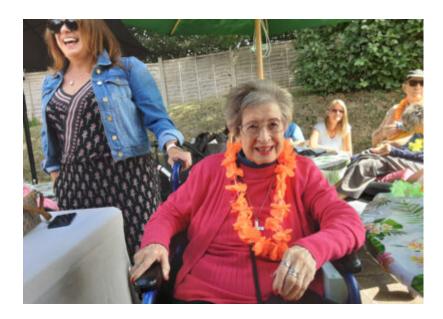

Our lovely garden, gazebo and conservatory were colourfully decorated to fully immerse our residents, family and friends into an exotic holiday theme. We gave lei flowers to everyone as they entered the party, amidst a backdrop of palm trees, coconuts, inflatable banana and more flamingos!

We are delighted that our residents' family members had such great day with their loved ones, making fond memories to treasure. We really appreciated their generous thanks to our Loose Valley staff team for making a day to remember.