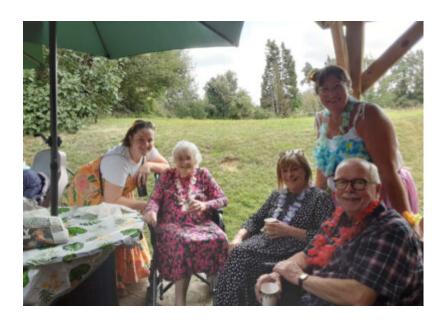

#### **Hawaiian BBQ Summer party at Loose Valley Care Home**

On Saturday 26 August residents and family at Loose Valley Care Home were treated to an amazing Hawaiian BBQ party with live entertainment from Kevin Walsh and Barry Barton. The two musicians sang a fantastic selection of summer songs fro everyone to get up and dance too.

Our lovely garden, gazebo and conservatory were colourfully decorated to fully immerse our residents, family and friends into an exotic holiday theme. We gave lei flowers to everyone as they entered the party, amidst a backdrop of palm trees, coconuts, inflatable banana and more flamingos!