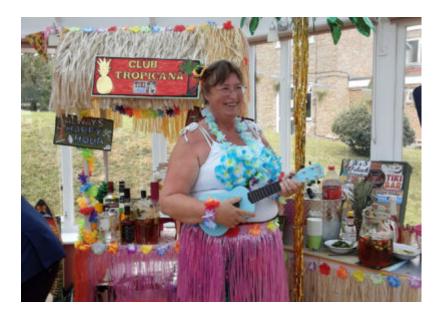

The sun was shining and our Tiki bar was decorated with grass skirts, pineapples and flamingos, with plenty of drinks on offer from mocktails to cocktails, ice buckets with beer and wine, non-alcoholic orange and pineapple juices, plus Pimm's and lemonade.

Our lovely garden, gazebo and conservatory were colourfully decorated to fully immerse our residents, family and friends into an exotic holiday theme. We gave lei flowers to everyone as they entered the party, amidst a backdrop of palm trees, coconuts, inflatable banana and more flamingos!