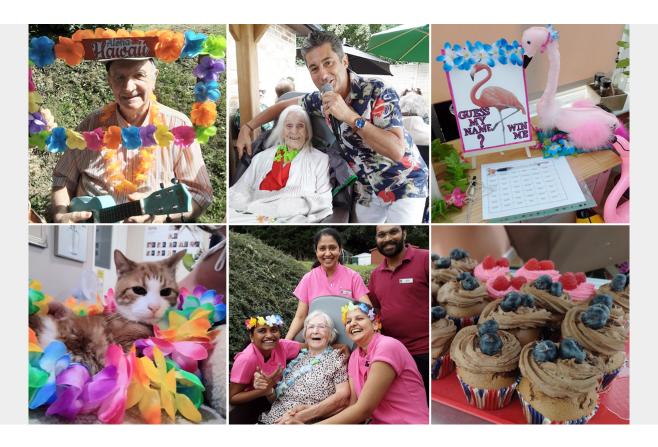

#### **Hawaiian BBQ Summer party at Loose Valley Care Home**

On Saturday 26 August residents and family at Loose Valley Care Home were treated to an amazing Hawaiian BBQ party with live entertainment from Kevin Walsh and Barry Barton. The two musicians sang a fantastic selection of summer songs fro everyone to get up and dance too.

The sun was shining and our Tiki bar was decorated with grass skirts, pineapples and flamingos, with plenty of drinks on offer from mocktails to cocktails, ice buckets with beer and wine, non-alcoholic orange and pineapple juices, plus Pimm's and lemonade.

Our lovely garden, gazebo and conservatory were colourfully decorated to fully immerse our residents, family and friends into an exotic holiday theme. We gave lei flowers to everyone as they entered the party, amidst a backdrop of palm trees, coconuts, inflatable banana and more flamingos!

With some wonderful prizes and gifts made by our very own Paula, we had lots of fun socialising and playing games including 'Guess the flamingo's name' 'Guess the amount of sweets in the jar'. Paula's handmade flamingos with feathers were also given out as Hawaiian mementos.