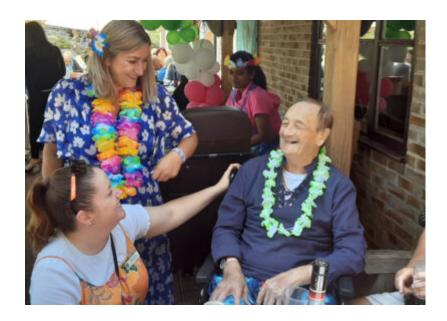

#### **Hawaiian BBQ Summer party at Loose Valley Care Home**

On Saturday 26 August residents and family at Loose Valley Care Home were treated to an amazing Hawaiian BBQ party with live entertainment from Kevin Walsh and Barry Barton. The two musicians sang a fantastic selection of summer songs fro everyone to get up and dance too.

Our lovely garden, gazebo and conservatory were colourfully decorated to fully immerse our residents, family and friends into an exotic holiday theme. We gave lei flowers to everyone as they entered the party, amidst a backdrop of palm trees, coconuts, inflatable banana and more flamingos!