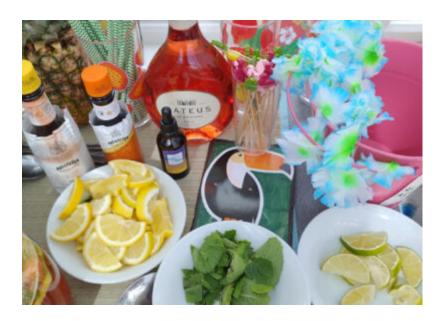

The sun was shining and our Tiki bar was decorated with grass skirts, pineapples and flamingos, with plenty of drinks on offer from mocktails to cocktails, ice buckets with beer and wine, non-alcoholic orange and pineapple juices, plus Pimm's and lemonade.