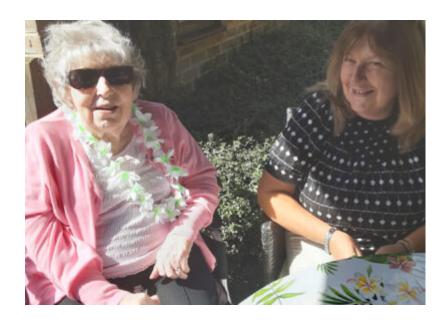

Our lovely garden, gazebo and conservatory were colourfully decorated to fully immerse our residents, family and friends into an exotic holiday theme. We gave lei flowers to everyone as they entered the party, amidst a backdrop of palm trees, coconuts, inflatable banana and more flamingos!

We are delighted that our residents' family members had such great day with their loved ones, making fond memories to treasure. We really appreciated their generous thanks to our Loose Valley staff team for making a day to remember.