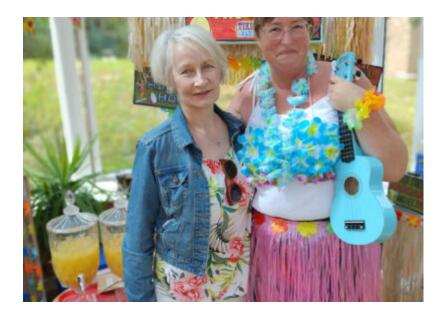

The sun was shining and our Tiki bar was decorated with grass skirts, pineapples and flamingos, with plenty of drinks on offer from mocktails to cocktails, ice buckets with beer and wine, non-alcoholic orange and pineapple juices, plus Pimm's and lemonade.

Our lovely garden, gazebo and conservatory were colourfully decorated to fully immerse our residents, family and friends into an exotic holiday theme. We gave lei flowers to everyone as they entered the party, amidst a backdrop of palm trees, coconuts, inflatable banana and more flamingos!