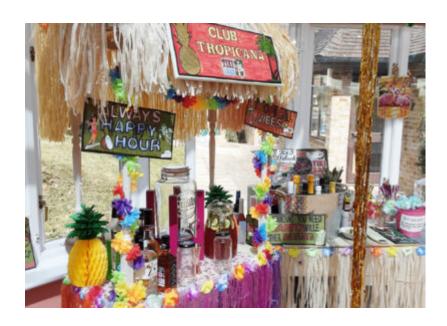

The sun was shining and our Tiki bar was decorated with grass skirts, pineapples and flamingos, with plenty of drinks on offer from mocktails to cocktails, ice buckets with beer and wine, non-alcoholic orange and pineapple juices, plus Pimm's and lemonade.