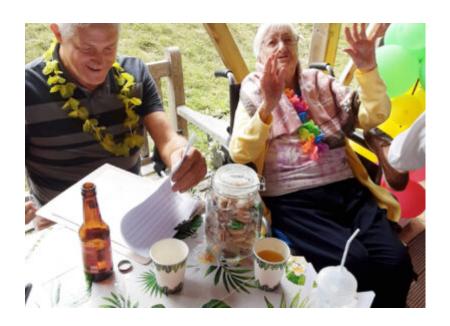

With some wonderful prizes and gifts made by our very own Paula, we had lots of fun socialising and playing games including 'Guess the flamingo's name' 'Guess the amount of sweets in the jar'. Paula's handmade flamingos with feathers were also given out as Hawaiian mementos.

We are delighted that our residents' family members had such great day with their loved ones, making fond memories to treasure. We really appreciated their generous thanks to our Loose Valley staff team for making a day to remember.