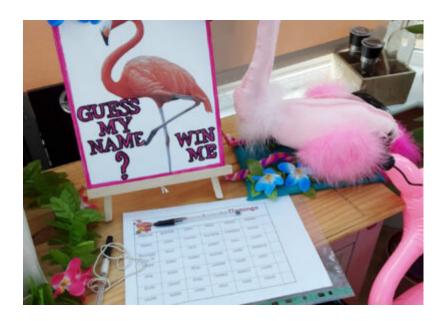

With some wonderful prizes and gifts made by our very own Paula, we had lots of fun socialising and playing games including 'Guess the flamingo's name' 'Guess the amount of sweets in the jar'. Paula's handmade flamingos with feathers were also given out as Hawaiian mementos.