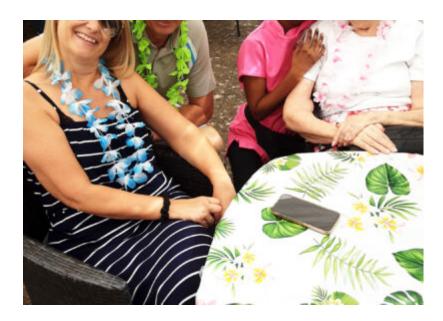

Our lovely garden, gazebo and conservatory were colourfully decorated to fully immerse our residents, family and friends into an exotic holiday theme. We gave lei flowers to everyone as they entered the party, amidst a backdrop of palm trees, coconuts, inflatable banana and more flamingos!