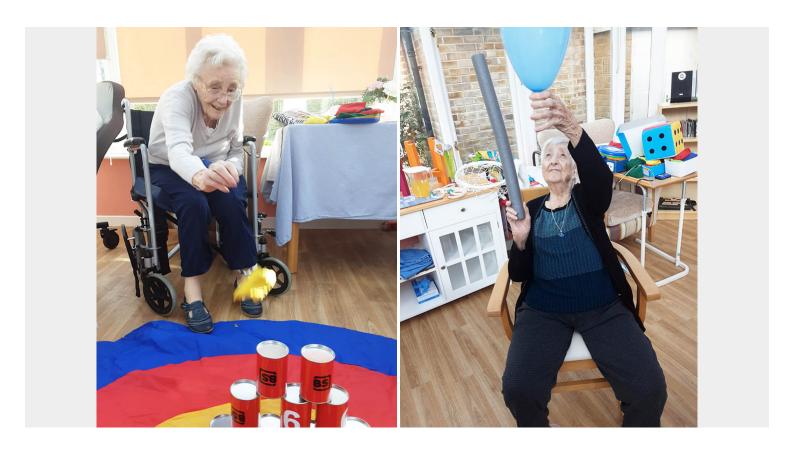

## Our residents thoroughly enjoyed some giant games and loved getting involved with them here at Loose Valley Care Home.

We played giant snakes and ladders, bean bag target and tin can alley. We also blew some balloons up and used foam bats to hit them and keep them up in the air.

We had lots of laughs, especially with our Activities Team running around chasing stray balloons and rolling cans!

We always find that getting our residents moving brings everyone's spirits up whilst getting everyone talking and joking. Great fun!