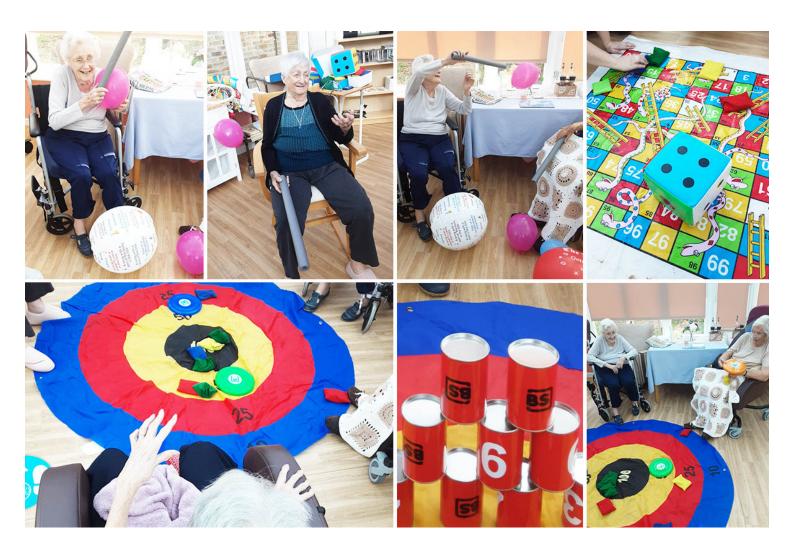

## Our residents thoroughly enjoyed some giant games and loved getting involved with them here at Loose Valley Care Home.

We played giant snakes and ladders, bean bag target and tin can alley. We also blew some balloons up and used foam bats to hit them and keep them up in the air.

We had lots of laughs, especially with our Activities Team running around chasing stray balloons and rolling cans!

We always find that getting our residents moving brings everyone's spirits up whilst getting everyone talking and joking. Great fun!