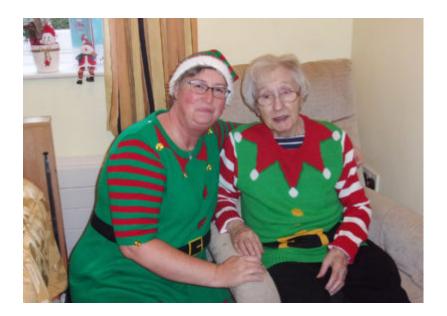

Resident Elf Jean got into the spirit of Elf Day too, with a badge saying 'Santa's Favourite'.

Well done everyone - great festive fun to raise awareness of a wonderful charity.