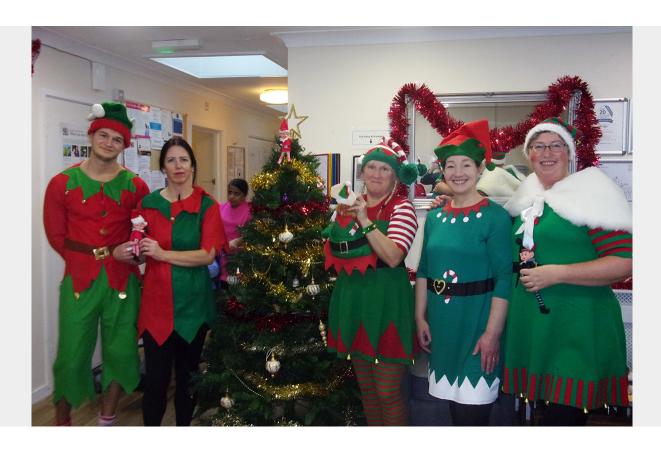

## **Elves everywhere at Loose Valley Care Home**

In support of the Alzheimer's Society, residents, staff and pets at Loose Valley Care Home got dressed up for Elf Day last week!

In a splash of red and green, the **Home** came alive with elves, including Recreation and Well-Being Champion Paula's cat Oliver and the Home's chicken too no less!