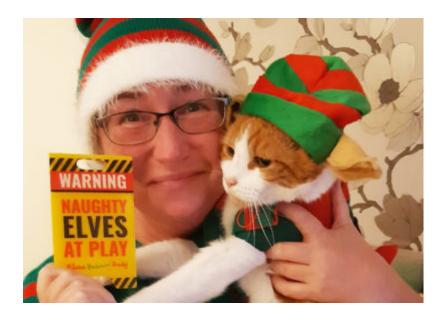

## **Elves everywhere at Loose Valley Care Home**

In support of the Alzheimer's Society, residents, staff and pets at Loose Valley Care Home got dressed up for Elf Day last week!

In a splash of red and green, the **Home** came alive with elves, including Recreation and Well-Being Champion Paula's cat Oliver and the Home's chicken too no less!