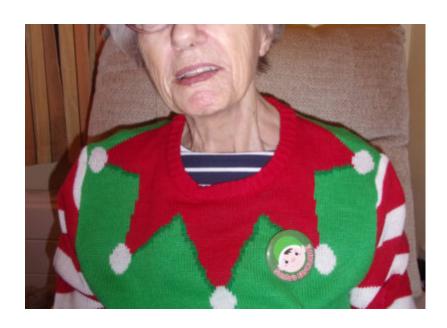

Resident Elf Jean got into the spirit of Elf Day too, with a badge saying 'Santa's Favourite'.

Well done everyone - great festive fun to raise awareness of a wonderful charity.