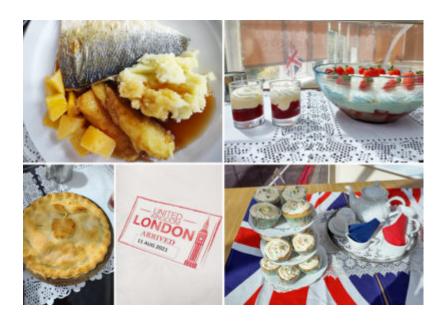

Our residents enjoyed a **traditional roast dinner**, followed by a choice of delicious **apple pie and ice cream**, or **strawberry trifle**, all handmade by our new Chef Dee.

Passports were stamped as we ended our wonderful journey all over the world on our special cruise ship with **Nellsar Cruises**.

Tea and cakes were served for **afternoon tea** to finish off our marvellous travels.

What fun we've had!