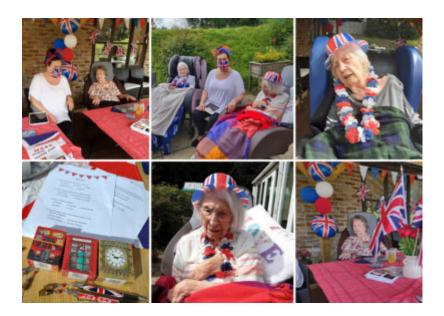

We hosted a **quiz** including 'royal', 'sayings' and a 'picture landmark' round, all with **prizes** – some English tea in a beautiful picture box and London pens!

We even had our **photos** taken by Big Ben and a red phone box!