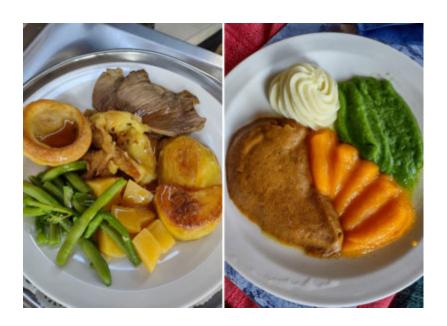

Our residents enjoyed a **traditional roast dinner**, followed by a choice of delicious **apple pie and ice cream**, or **strawberry trifle**, all handmade by our new Chef Dee.

Passports were stamped as we ended our wonderful journey all over the world on our special cruise ship with **Nellsar Cruises**.