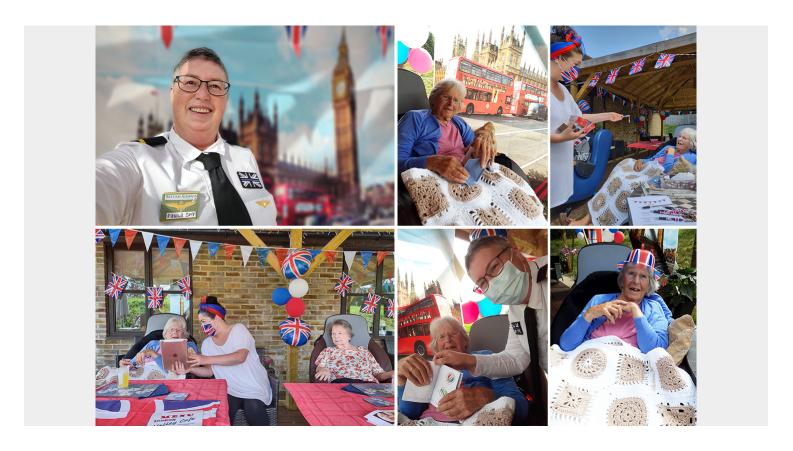

## Cruising back to traditional English celebrations at Loose Valley Care Home

Our Loose Valley Care Home residents and staff have landed back in Blighty after flying back from the Caribbean and celebrating the end of our wonderful Nellsar Cruise.

We hosted a **quiz** including 'royal', 'sayings' and a 'picture landmark' round, all with **prizes** – some English tea in a beautiful picture box and London pens!

We even had our **photos** taken by Big Ben and a red phone box!