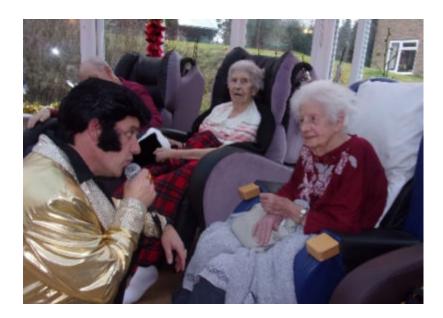

## Elvis was 'in the building' here at Loose Valley Care Home on Monday 16 December!

**Tony Taylor** (aka Elvis Presley) came in to entertain us all and delighted our residents with a selection of Christmas songs including 'White Christmas' and some Elvis classics like '(Let Me Be Your) Teddy Bear'.

He looked brilliant in his gold jacket and sounded great too – encouraging us all to sing along.

Tony is an old school friend of Paula, our Recreation and Well-Being Champion. They have known each other since Paula was 11! It was lovely to welcome him in to join the Loose Valley family.

Thank you for a great time Tony!