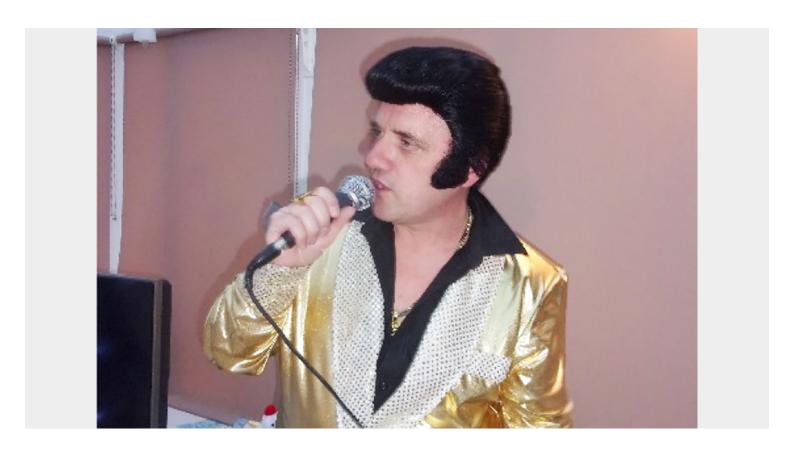

## Elvis was 'in the building' here at Loose Valley Care Home on Monday 16 December!

**Tony Taylor** (aka Elvis Presley) came in to entertain us all and delighted our residents with a selection of Christmas songs including 'White Christmas' and some Elvis classics like '(Let Me Be Your) Teddy Bear'.

He looked brilliant in his gold jacket and sounded great too – encouraging us all to sing along.

Tony is an old school friend of Paula, our Recreation and Well-Being Champion. They have known each other since Paula was 11! It was lovely to welcome him in to join the Loose Valley family.