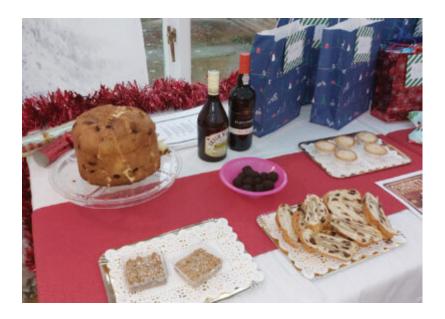

Our residents enjoyed some bubbly along with all the Christmas treats, stollen, panettone and mince pies. We had presents delivered from a fabulous local charity Wishing Hearts so everyone had presents, we also sung well known Christmas hymns bringing a little music.