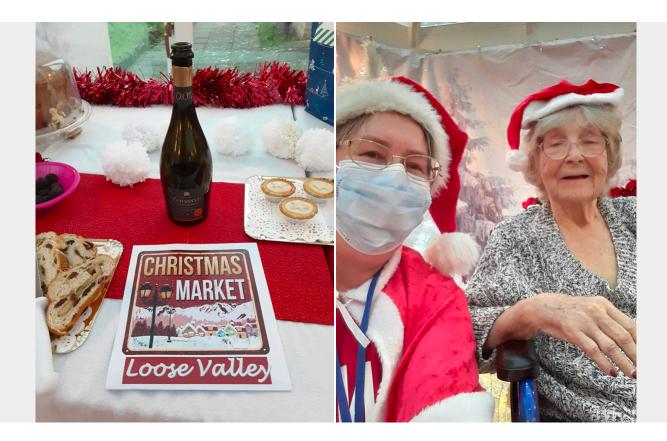

# On the run up to Christmas here at Loose Valley Care Home we put on a delightful Christmas Market for our residents to bring some more Christmas cheer.

Unfortunately, the weather was against us, so we bought the market inside in the warm. We had a hot chocolate stand with marshmallows, whipped cream, and chocolate flakes.

Our residents enjoyed some bubbly along with all the Christmas treats, stollen, panettone and mince pies. We had presents delivered from a fabulous local charity Wishing Hearts so everyone had presents, we also sung well known Christmas hymns bringing a little music.