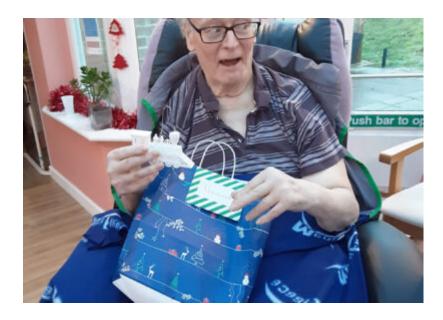

Our residents enjoyed some bubbly along with all the Christmas treats, stollen, panettone and mince pies. We had presents delivered from a fabulous local charity Wishing Hearts so everyone had presents, we also sung well known Christmas hymns bringing a little music.