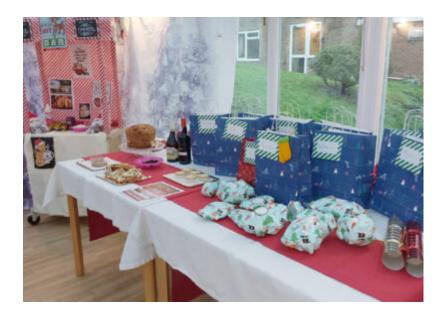

Our residents enjoyed some bubbly along with all the Christmas treats, stollen, panettone and mince pies. We had presents delivered from a fabulous local charity Wishing Hearts so everyone had presents, we also sung well known Christmas hymns bringing a little music.