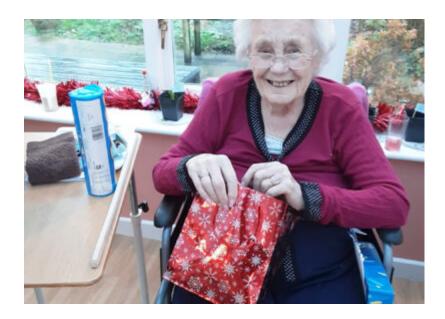

Our residents enjoyed some bubbly along with all the Christmas treats, stollen, panettone and mince pies. We had presents delivered from a fabulous local charity Wishing Hearts so everyone had presents, we also sung well known Christmas hymns bringing a little music.