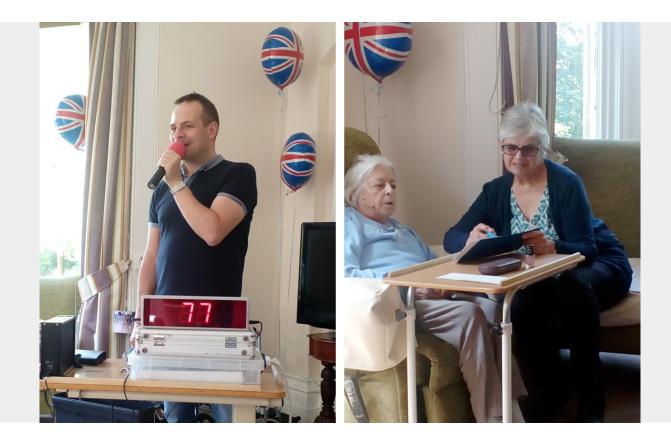

## On Monday 21 May, Loose Valley Care Home residents had great fun during an afternoon of Bingo – many thanks to Phil who hosted as Bingo-caller – so our ladies and gents could concentrate on winning.

Phil kindly provided all the prizes and there was lots of excitement and anticipation from both the residents and family members who turned up and joined in. I'm not sure who was more excited the residents or their family members!