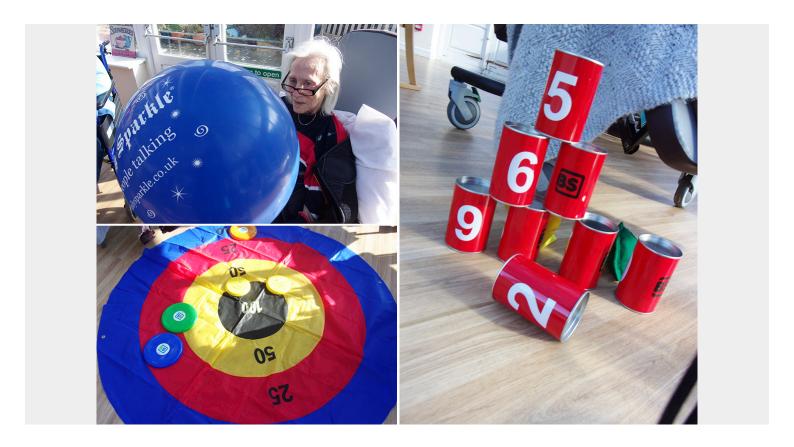

## **Big balloon games at Loose Valley Care Home**

Residents at Loose Valley Care Home had great fun with a giant balloon game this week during a movement class. We played a few games with the big blue balloon, using pipe and lagging for bats to hit the balloon with.

We moved onto games of **frisbee**, throwing it onto a large target map where we would aim for a certain colour and point score.

**Tin can alley** was a laugh, throwing bean bags and sending the tins crashing to the floor – what a noise they made! It was a very exciting mini sports afternoon!