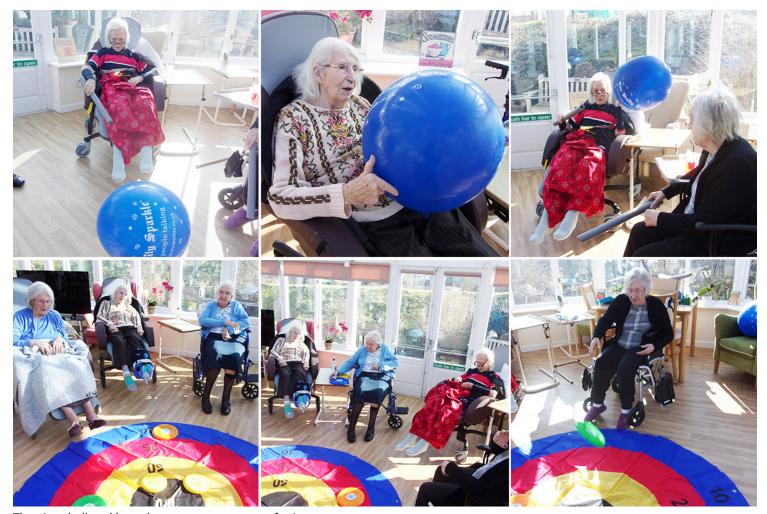

## **Big balloon games at Loose Valley Care Home**

Residents at Loose Valley Care Home had great fun with a giant balloon game this week during a movement class. We played a few games with the big blue balloon, using pipe and lagging for bats to hit the balloon with.

We moved onto games of **frisbee**, throwing it onto a large target map where we would aim for a certain colour and point score.

**Tin can alley** was a laugh, throwing bean bags and sending the tins crashing to the floor – what a noise they made! It was a very exciting mini sports afternoon!

## **Loose Valley Care Home**

The giant ball and bean bag games were great fun!