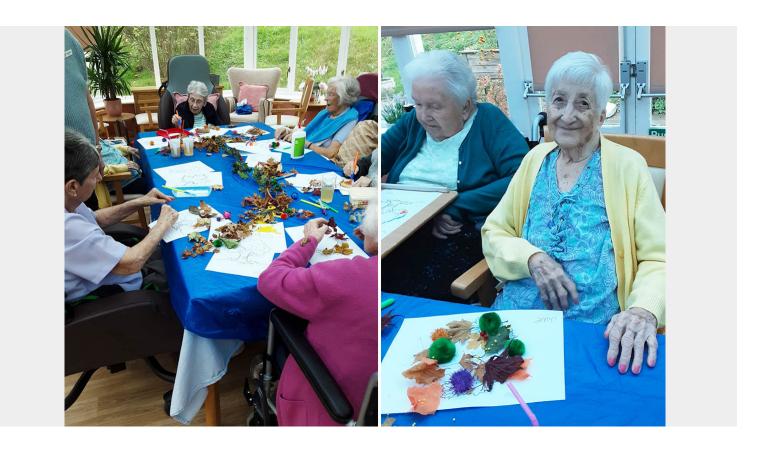

## **Autumn leaf art at Loose Valley Care Home**

Last week, our residents really enjoyed some autumnal arts and crafts at Loose Valley Care Home.

We went around our grounds and collected some **beautiful fallen leaves** so we could create some fantastic **seasonal pictures**.

This was a **great sensory activity**; all the different textures and colours of the leaves were beautiful to look at and stimulating to touch.

We added some fluffy pom-poms and beads, whilst some of our residents also used water colours.

Our finished wreath and leaf pictures are fantastic, with real splashes of autumn colour – they look wonderful displayed in our Home.