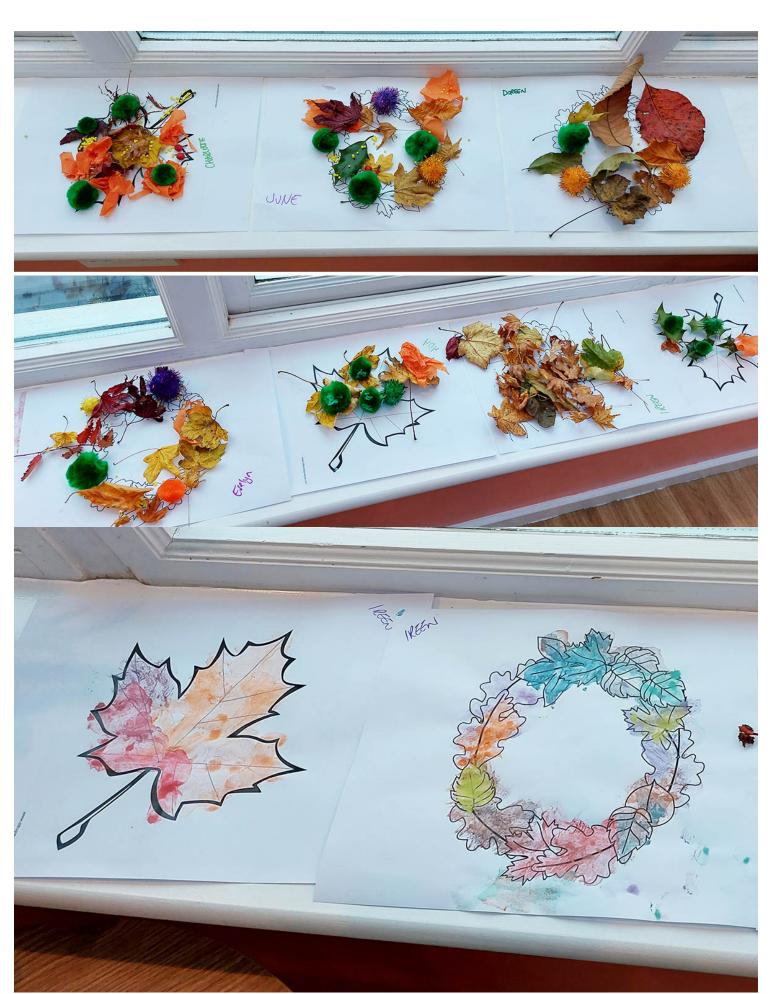

This was a **great sensory activity**; all the different textures and colours of the leaves were beautiful to look at and stimulating to touch.

We added some fluffy pom-poms and beads, whilst some of our residents also used water colours.

Our finished wreath and leaf pictures are fantastic, with real splashes of autumn colour – they look wonderful displayed in our Home.