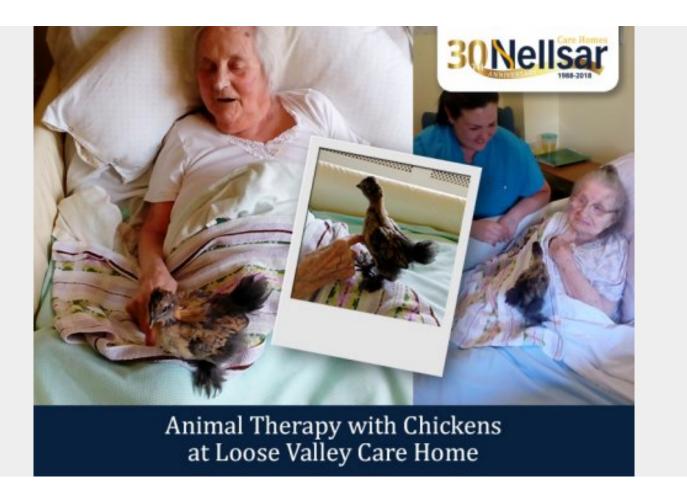

## **Animal Therapy with Chickens at Loose Valley Care Home**

We recently had a new edition given to us - Solo - and he is a real pleasure for our residents to cuddle and stroke as part of our pet therapy.

Our residents love to feed Solo and watch him grow. He is a great talking point and residents' families and friends like to hold him and hear about his progress too.

All in all he's proving to be a very big hit here at our **Home!** 