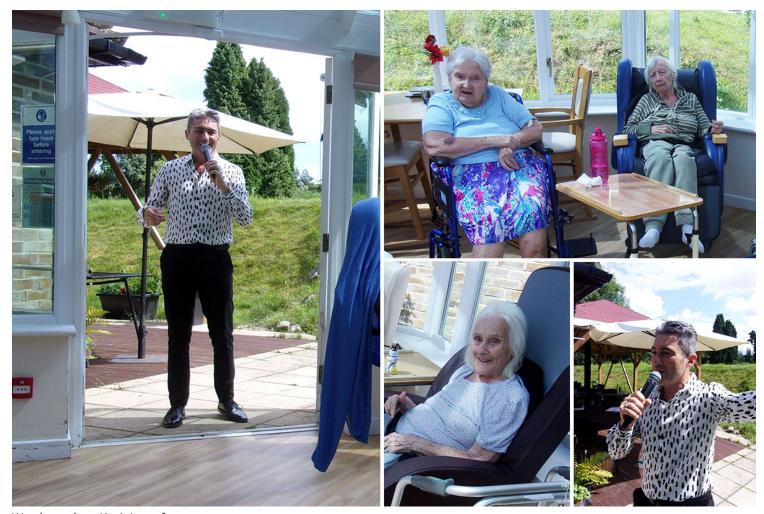

## 50s and 60s tunes with Kevin Walsh at Loose Valley Care Home

Our residents at Loose Valley Care Home were treated to a tantalising set sung by our wonderful returning singer Kevin Walsh on Tuesday 3 August.

Kevin entertained everyone with his luxurious voice, with many of our favourite sing-a-long songs from the 1950s and 60s.

New residents to our **Home** were tickled pink to have a new face entertain them and they enjoyed being introduced to an outside act. Other residents had fun dancing with our Recreation and Well-Being Team.

A wonderful afternoon was had by all and we hope Kevin will be back soon!